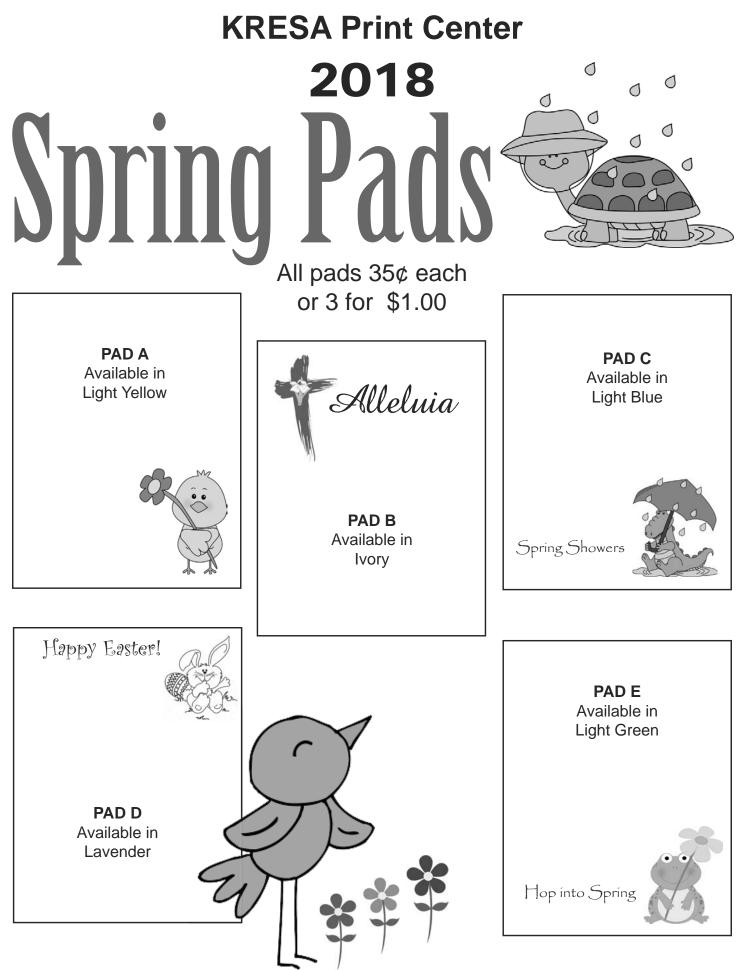

## All pads are 35¢ each or 3 for \$1.00.

These pads are 4 <sup>1</sup>/<sub>4</sub>" x 5 <sup>1</sup>/<sub>2</sub>" with 25 sheets per pad and in the color specified on each pad design.