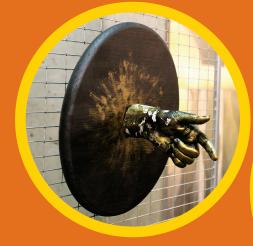

### Advanced 3-D Art

1 credit, Fall semester. 0.5 credit, Spring semester; Wednesday evenings. Kalamazoo Institute of Arts.

Expand your sculpting, modeling and casting skills. More thoroughly study design principles to help you create interesting and unique works of art in the third dimension. Learn what to consider when creating objects to be viewed from all sides. Learn how to professionally present your artwork.

### Students select four weekends

Work with a number of professional artists in the studio facilities of the Kalamazoc Institute of Arts and the Park Trades Building. Learn from professional artists with detailed demonstrations and one-on-one instruction. Have access to proper tools, equipment and supplies to create professionally finished works of art.

Create interesting and unique works of art

Choose an in-depth exploration of four of the six media listed below:

- 1. Metal and Plaster Casting
- 2. Glass Working
- 3. Jewelry Making
- 4. Oil Painting
- 5. Mixed Media
- 6. Photography with Darkroom Processing