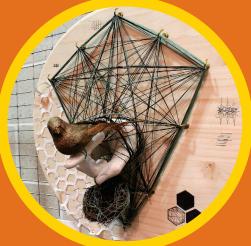

### Advanced 3-D Art

1 credit, Fall semester. 0.5 credit, Spring semester; Wednesday evenings. Kalamazoo Institute of Arts.

Expand your sculpting, modeling and casting skills. More thoroughly study design principles to help you create interesting and unique works of art in the third dimension. Learn what to consider when creating objects to be viewed from all sides. Learn how to professionally present your artwork.

### Students select four weekends

Work with a number of professional artists in the studio facilities of the Kalamazoc Institute of Arts and the Park Trades Building. Learn from professional artists with detailed demonstrations and one-on-one instruction. Have access to proper tools, equipment and supplies to create professionally finished works of art.

Create interesting and unique works of art

Choose an in-depth exploration of four of the six media listed below:

- 1. Metal and Plaster Casting
- 2. Glass Working
- 3. Jewelry Making
- 4. Oil Painting
- 5. Mixed Media
- 6. Photography with Darkroom Processing