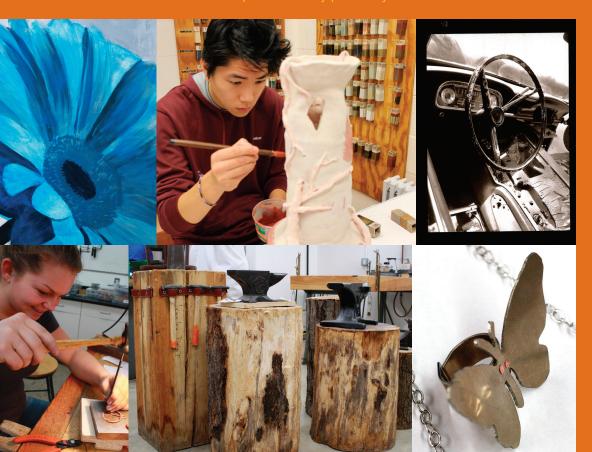

### Media Arts Creative Suite

2 credits. Year long. Kalamazoo Valley Community College Center for New Media.

Learn about digital media, computer animation, text and letter forms. Communicate a message. Explore design, photography, photo manipulation and composition. Experiment with a wide range of techniques and build a strong portfolio.

### Advanced 2-D Art

0.5 credit, Fall semester; Wednesday evenings.

1 credit, Spring semester. Kalamazoo Institute of Arts.

Expand your drawing and painting skills. More thoroughly study design principles to help you create interesting and unique compositions. Learn how to make multiple images through printmaking and/or photography techniques. Learn how to professionally frame your artwork.

### Advanced 3-D Art

1 credit, Fall semester. 0.5 credit, Spring semester; Wednesday evenings. Kalamazoo Institute of Arts.

Expand your sculpting, modeling and casting skills. More thoroughly study design principles to help you create interesting and unique works of art in the third dimension. Learn what to consider when creating objects to be viewed from all sides. Learn how to professionally present your artwork.

### Students select four weekends

Work with a number of professional artists in the studio facilities of the Kalamazoc Institute of Arts and the Park Trades Building. Learn from professional artists with detailed demonstrations and one-on-one instruction. Have access to proper tools, equipment and supplies to create professionally finished works of art.

Create interesting and unique works of art

Choose an in-depth exploration of four of the six media listed below:

- 1. Metal and Plaster Casting
- 2. Glass Working
- 3. Jewelry Making
- 4. Oil Painting
- 5. Mixed Media
- 6. Photography with Darkroom Processing