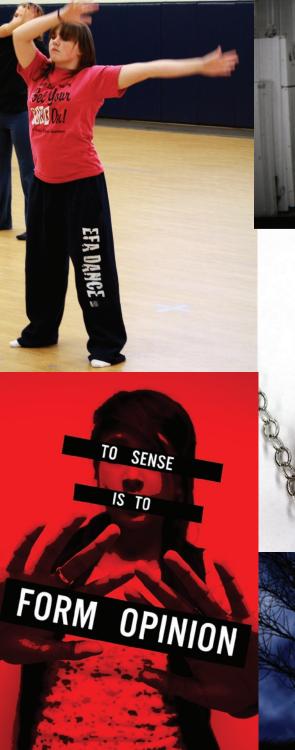

## DANCE I: Beginning Technique and Choreography

EXPLORE ELEMENTS OF DANCE.

MODERN . JAZZ . BALLET . CULTURAL DANCE STYLES.

IMPROVISE LEARN FROM GUEST ARTISTS
IMPROVE YOUR OVERALL PHYSICAL CONDITION

MOVEMENT STRENGTH BALANCE ENERGY LIVE DANCE PERFORMANCES

FIELD TRIPS COLLABORATION FOOT WORK
USE YOUR IMAGINATION CREATE DANCES

CHOREOGRAPH

Grades 9, 10, 11, 12 1.0-1.5 credits Daily Offerings: Loy Norrix High School Kalamazoo Central High School Gull Lake High School

After School Offerings: Portage Central High, Tuesday/Thursday

## DANCE II: Advanced Technique and Choreography

ADVANCE YOUR DANCE SKILLS.

MODERN . JAZZ . BALLET . CULTURAL DANCE STYLES.

IMPROVISE PERFORM ENERGY

IMPROVE YOUR OVERALL PHYSICAL CONDITION

BALANCE EXPRESSION STRENGTH MOVEMENT

LEARN FROM GUEST ARTISTS FIELD TRIPS

DISCOVER LIVE DANCE PERFORMANCES

CREATE SPIN STEP SWING BOUNCE

COLLABORATION IMAGINATION

CHOREOGRAPH

Prerequisite: audition, DANCE I and/or permission of instructor

Grades 10, 11, 12 (full year) 2 credits Western Michigan University, Dalton Centei