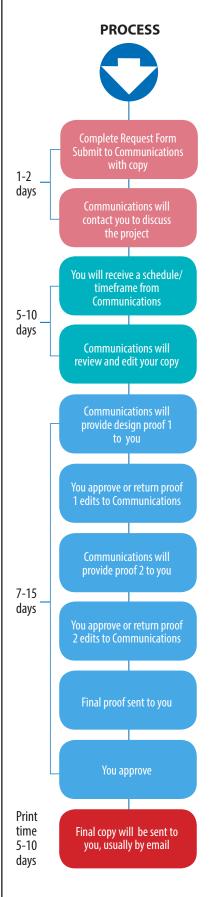

## Communications Department **Project Process and Timeline Guidelines**

Preparation is the key to successful projects, and the earlier you can begin the process, the better, particularly if the project is new.

In general, for new projects we recommend you contact the Communications office 6 to 9 weeks before you want the final project. Major pieces require more time for design and production.

|                                                            | PRINT                                                                                                                                                                                                                                                 | WEB                                                                                                                              |
|------------------------------------------------------------|-------------------------------------------------------------------------------------------------------------------------------------------------------------------------------------------------------------------------------------------------------|----------------------------------------------------------------------------------------------------------------------------------|
| Major Pieces<br>(minimum 6<br>weeks - up to six<br>months) | These projects include: large publications or a series of printed pieces, pieces that require strategic planning, custom photo shoots, and may have multiple approvers. For example:  Annual Reports Strategic Plans Marketing Materials              | Redesigned website section<br>New website section<br>Online photo gallery<br>New web presence related<br>to specific initiatives |
| Mid-Size Pieces<br>(2-4 weeks)                             | These projects include: event programs, postcards, custom invitations, table top displays, e-newsletters. For example:  Booklet programs Event postcards Sophisticated invitations E-newsletter template and header creation, copy review and editing | Online Form<br>Program-specific highlight<br>social media graphics                                                               |
| Short Lead<br>Projects<br>(10 days)                        | These projects include: single sheet programs or ads. For example:  Event flyer Fold-over programs (4 pgs or less)                                                                                                                                    | Web page update<br>Social media graphic                                                                                          |